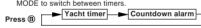

# USING THE TIMER

Press ® in the YACHT TIMER/COUNTDOWN ALARM MODE to switch between timers.

- 2) If the COUNTDOWN ALARM is selected, the measuring time should be set by pressing ©.
  3) Press © to start/stop.
  4) Press © to reset to the measuring time while the timer is
- not running.